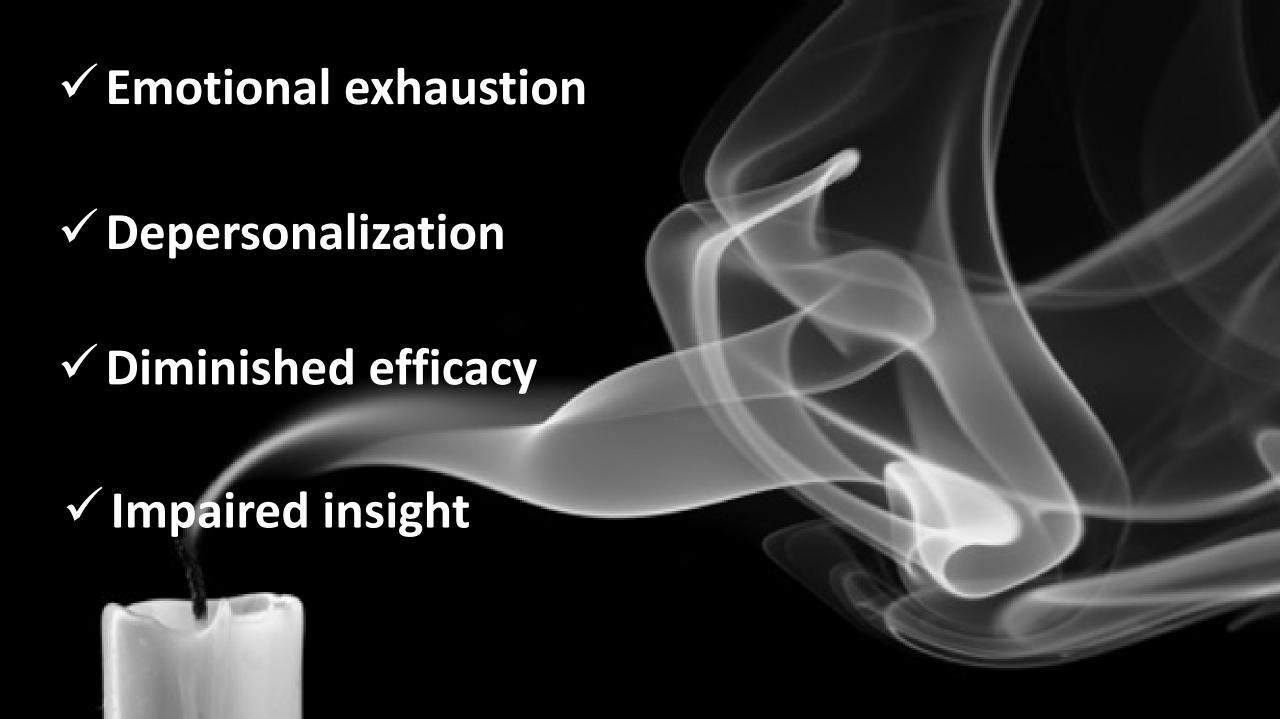

### latrogenic Effect

Inadvertent harm caused by the healer.

### The Over/Under

✓ Overworked

- ✓ Overwhelmed
- ✓ Overstressed

- ✓ Underfunded
- ✓ Understaffed
- ✓ Underappreciated
  - ✓ Underpaid