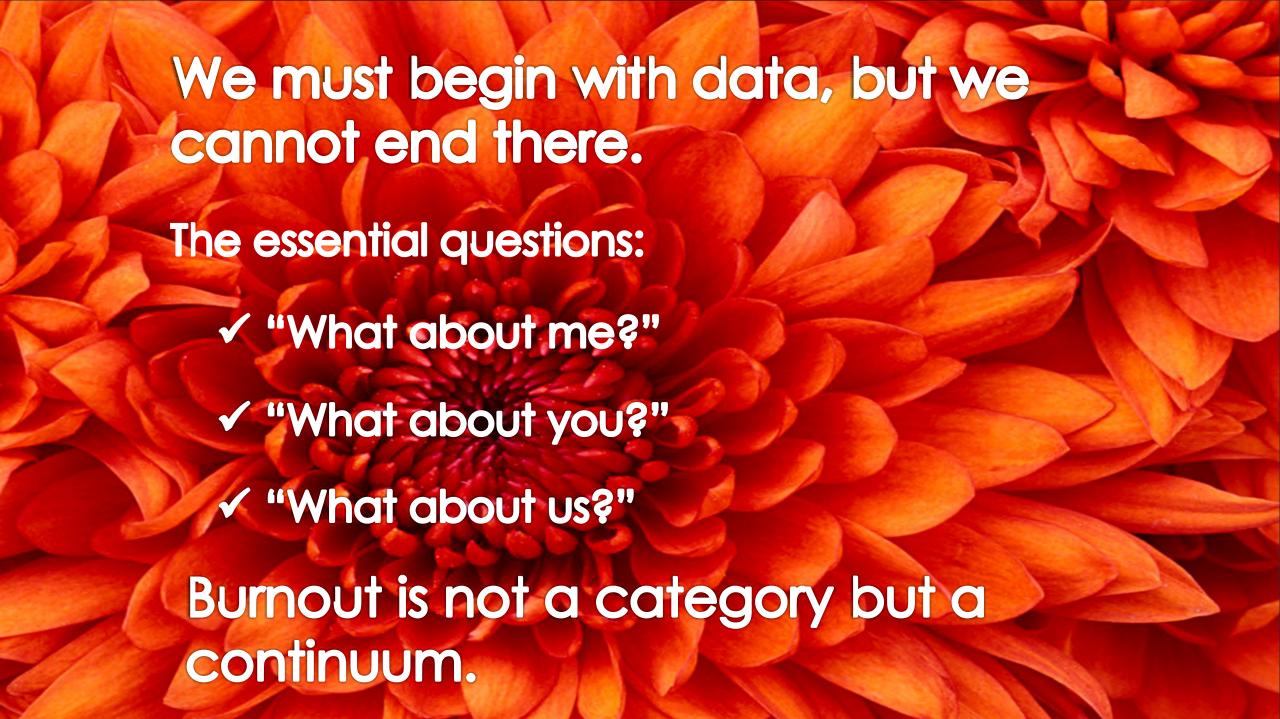

## Self-Care for the Criminal Justice Practitioner

Joel Núñez, Ph.D. NJ State Licensed Psychologist



### latrogenic Effect

Inadvertent harm caused by the healer.

### The Over/Under

✓ Overworked

- ✓ Overwhelmed
- ✓ Overstressed

- ✓ Underfunded
- ✓ Understaffed
- ✓ Underappreciated
  - ✓ Underpaid







# Diaphragmatic Breathing







# the deepest well

HEALING the
LONG-TERM EFFECTS
of CHILDHOOD
ADVERSITY

NADINE BURKE HARRIS, M.D.

### ENDURING

EDUCATING WITH HEART AND MINDS
TO REACH HEARTS AND MINDS



JOËL NÚÑEZ, Ph.D.

GET OUT OF YOUR OWN

THE POWER OF CHOICE IN REACHING ASPIRATIONS
AND OVERCOMING CHALLENGES

by Dr. Joel Núñez

#### www.prov205.com





@drjoelnunez