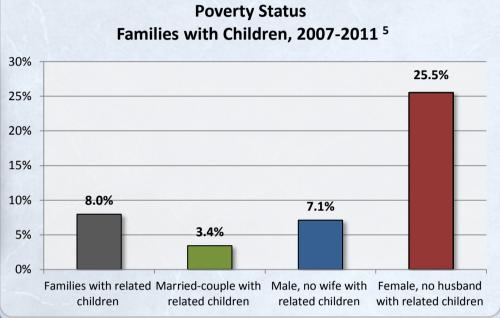

| Poverty Status, 2007-2011 <sup>5</sup> |                       |                     |         |  |
|----------------------------------------|-----------------------|---------------------|---------|--|
|                                        | Population for whom   | Below Poverty Level |         |  |
| Subject                                | Poverty is Determined | Number              | Percent |  |
| All people                             | 96,924                | 7,564               | 7.8%    |  |
| under 18 years                         | 22,491                | 2,352               | 10.5%   |  |
| 18 and over                            | 74,433                | 5,212               | 7.0%    |  |
| 65 years and over                      | 14,776                | 1,114               | 7.5%    |  |
| Male                                   | 47,761                | 3,150               | 6.6%    |  |
| Female                                 | 49,163                | 4,414               | 9.0%    |  |