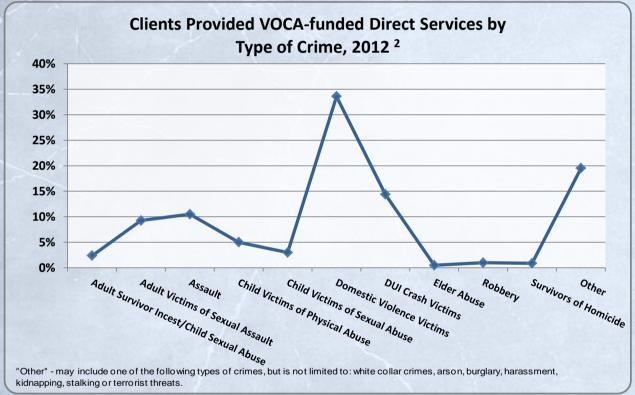

0%    |  |  |
| Rape                                                       | 5     | 7.2%    |  |  |
| Robbery                                                    | 4     | 5.8%    |  |  |
| Agg Assault                                                | 60    | 87.0%   |  |  |
| Property Crimes                                            | 243   | 100.0%  |  |  |
| Burglary                                                   | 43    | 17.7%   |  |  |
| Larceny Theft                                              | 191   | 78.6%   |  |  |
| MVT                                                        | 9     | 3.7%    |  |  |
| Arson                                                      | 0     | 0.0%    |  |  |
| * Domestic Violence offenses appear in multiple categories |       |         |  |  |





| Domestic Violence Programs, 2011-12 4 |        |  |
|---------------------------------------|--------|--|
| Type Service                          | Totals |  |
| # of People Served                    | 518    |  |
| Hours of Service                      | 6,262  |  |
| Shelter Days                          | 6,268  |  |
| Hotline Calls                         | 576    |  |
|                                       |        |  |

| Sexual Violence Programs, 2011-12 <sup>3</sup> |        |  |
|------------------------------------------------|--------|--|
| Type Service                                   | Totals |  |
| # of People Served                             | 154    |  |
| Hours of Service                               | 2,156  |  |
| Hotline Calls                                  |