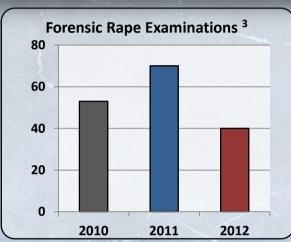

## **Adams County**

| Victim Compensation Claims by Type of Crime, 2010 to 2012 <sup>2</sup> |      |      |      |                        |  |
|------------------------------------------------------------------------|------|------|------|------------------------|--|
| Subject                                                                | 2010 | 2011 | 2012 | Change<br>2010 to 2012 |  |
| Total Claims                                                           | 95   | 73   | 48   | -49.5%                 |  |
| Murder                                                                 | 6    | 2    | 2    | -66.7%                 |  |
| DV Murder                                                              | 3    | 0    | 0    | -100.0%                |  |
| Rape                                                                   | 26   | 21   | 12   | -53.8%                 |  |
| DV Sexual Assault                                                      | 4    | 1    | 2    | -50.0%                 |  |
| Robbery                                                                | 0    | 0    | 4    | 0.0%                   |  |
| Assault                                                                | 52   | 40   | 21   | -59.6%                 |  |
| DV Assault                                                             | 5    | 13   | 7    | 40.0%                  |  |
| DUI Crash                                                              | 1    | 1    | 3    | 200.0%                 |  |
| Stolen Cash                                                            | 0    | 0    | 0    | 0.0%                   |  |
| Other                                                                  | 10   | 9    | 6    | -40.0%                 |  |