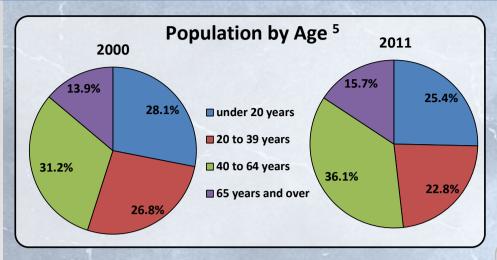

## **Adams County**

| Race and Ethnicity, 2000 to 2010 <sup>5</sup> |        |         |                     |         |  |
|-----------------------------------------------|--------|---------|---------------------|---------|--|
| Subject                                       | 2000   | 2010    | Change 2000 to 2010 |         |  |
| Subject                                       | 2000   |         | Number              | Percent |  |
| Total Population                              | 91,292 | 101,407 | 10,115              | 11.1%   |  |
| White Alone                                   | 87,088 | 94,979  | 7,891               | 9.1%    |  |
| Black Alone                                   | 1,105  | 1,561   | 456                 | 41.3%   |  |
| Other Races                                   | 3,099  | 4,867   | 1,768               | 57.1%   |  |
|                                               | ·      |         |                     | •       |  |
| Hispanic                                      | 3,323  | 6,115   | 2,792               | 84.0%   |  |