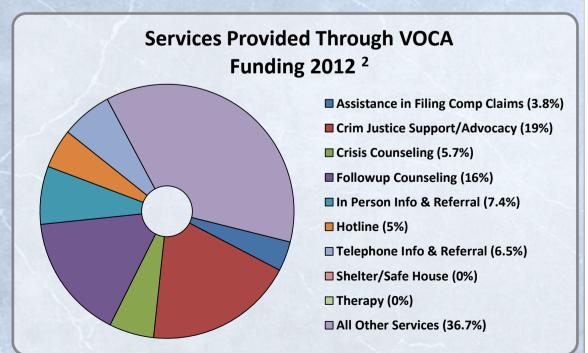

iolence Programs, 2011-12 4 |        |  |
|---------------------------------------|--------|--|
| Type Service                          | Totals |  |
| # of People Served                    | 518    |  |
| Hours of Service                      | 6,262  |  |
| Shelter Days                          | 6,268  |  |
| Hotline Calls                         | 576    |  |
|                                       |        |  |

| Sexual Violence Programs, 2011-12 <sup>3</sup> |        |  |
|------------------------------------------------|--------|--|
| Type Service                                   | Totals |  |
| # of People Served                             | 154    |  |
| Hours of Service                               | 2,156  |  |
| Hotline Calls                                  | 283    |  |







## Victims Needs Assessment

## **Adams County**



| Race and Ethnicity, 2000 to 2010 <sup>5</sup> |        |         |                     |         |  |
|-----------------------------------------------|--------|---------|---------------------|---------|--|
| Subject                                       | 2000   | 2010    | Change 2000 to 2010 |         |  |
| Subject                                       | 2000   |         | Number              | Percent |  |
| Total Population                              | 91,292 | 101,407 | 10,115              | 11.1%   |  |
| White Alone                                   | 87,088 | 94,979  | 7,891               | 9.1%    |  |
| Black Alone                                   | 1,105  | 1,561   | 456                 | 41.3%   |  |
| Other Races