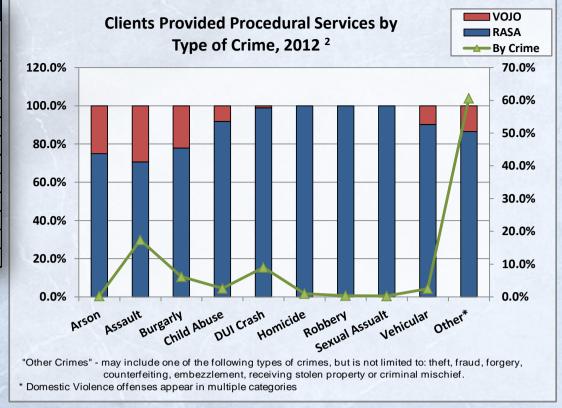

0.0%    |  |  |
| Rape                                                       | 5     | 7.2%    |  |  |
| Robbery                                                    | 4     | 5.8%    |  |  |
| Agg Assault                                                | 60    | 87.0%   |  |  |
| Property Crimes                                            | 243   | 100.0%  |  |  |
| Burglary                                                   | 43    | 17.7%   |  |  |
| Larceny Theft                                              | 191   | 78.6%   |  |  |
| MVT                                                        | 9     | 3.7%    |  |  |
| Arson                                                      | 0     | 0.0%    |  |  |
| * Domestic Violence offenses appear in multiple categories |       |         |  |  |





| Domestic Violence Programs, 2011-12 4 |        |  |
|---------------------------------------|--------|--|
| Type Service                          | Totals |  |
| # of People Served                    | 518    |  |
| Hours of Service                      | 6,262  |  |
| Shelter Days                          | 6,268  |  |
| Hotline Calls                         | 576    |  |
|                                       |        |  |

| Sexual Violence Programs, 2011-12 <sup>3</sup> |        |  |
|------------------------------------------------|--------|--|
| Type Service                                   | Totals |  |
| # of People Served                             | 154    |  |
| Hours of Service                               | 2,156  |  |
| Hotline Calls