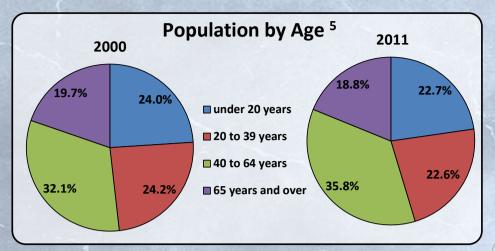

## Cambria County

| Race and Ethnicity, 2000 to 2010 <sup>5</sup> |         |         |                     |         |  |
|-----------------------------------------------|---------|---------|---------------------|---------|--|
| Subject                                       | 2000    | 2010    | Change 2000 to 2010 |         |  |
| Subject                                       | 2000    | 2010    | Number              | Percent |  |
| Total Population                              | 152,598 | 143,679 | -8,919              | -5.8%   |  |
| White Alone                                   | 146,183 | 135,206 | -10,977             | -7.5%   |  |
| Black Alone                                   | 4,322   | 5,222   | 900                 | 20.8%   |  |
| Other Races                                   | 2,093   | 3,251   | 1,158               | 55.3%   |  |
|                                               |         | ·       | ·                   |         |  |
| Hispanic                                      | 1,352   | 2,006   | 654                 | 48.4%   |  |