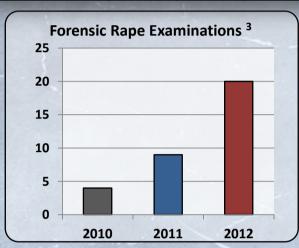

<sup>&</sup>lt;sup>3</sup> Pennsylvania Coalition Against Rape

<sup>&</sup>lt;sup>4</sup> Pennsylvania Coalition Against Domestic Violence

<sup>&</sup>lt;sup>5</sup> U.S. Census Bureau