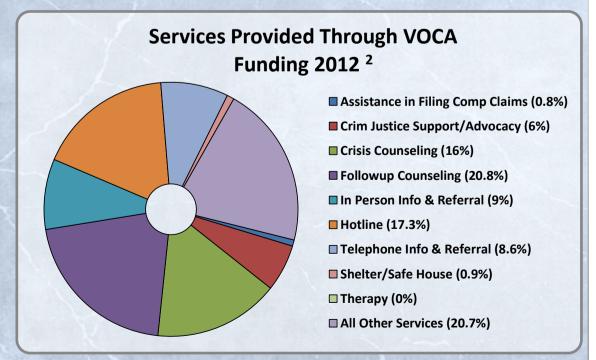

| 1  |       |          |         |       |        |
|----|-------|----------|---------|-------|--------|
| PΔ | State | Police - | Uniform | Crime | Report |

<sup>&</sup>lt;sup>2</sup> Pennsylvania Commission on Crime and Delinquency