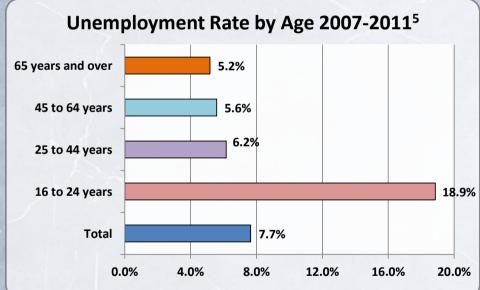

| Poverty Status, 2007-2011 <sup>5</sup> |                       |                     |         |  |  |
|----------------------------------------|-----------------------|---------------------|---------|--|--|
|                                        | Population for whom   | Below Poverty Level |         |  |  |
| Subject                                | Poverty is Determined | Number              | Percent |  |  |
| All people                             | 136,683               | 19,419              | 14.2%   |  |  |
| under 18 years                         | 27,860                | 6,374               | 22.9%   |  |  |
| 18 and over                            | 108,823               | 13,045              | 12.0%   |  |  |
| 65 years and over                      | 26,202                | 2,333               | 8.9%    |  |  |
| Male                                   | 66,645                | 8,107               | 12.2%   |  |  |
| Female                                 | 70,038                | 11,312              | 16.2%   |  |  |