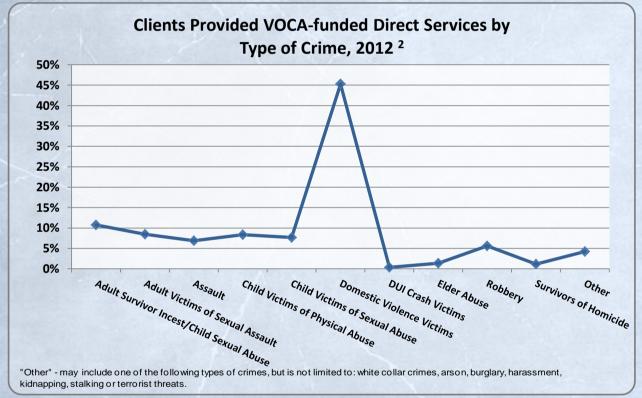

| 1  |       |          |         |       |        |
|----|-------|----------|---------|-------|--------|
| PΔ | State | Police - | Uniform | Crime | Report |

<sup>&</sup>lt;sup>2</sup> Pennsylvania Commission on Crime and Delinquency