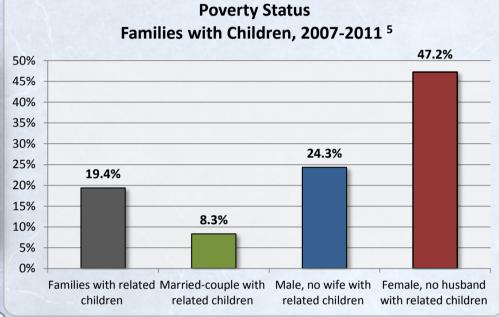

| Poverty Status, 2007-2011 <sup>5</sup> |                       |                     |         |  |  |
|----------------------------------------|-----------------------|---------------------|---------|--|--|
|                                        | Population for whom   | Below Poverty Level |         |  |  |
| Subject                                | Poverty is Determined | Number              | Percent |  |  |
| All people                             | 136,683               | 19,419              | 14.2%   |  |  |
| under 18 years                         | 27,860                | 6,374               | 22.9%   |  |  |
| 18 and over                            | 108,823               | 13,045              | 12.0%   |  |  |
| 65 years and over                      | 26,202                | 2,333               | 8.9%    |  |  |
| Male                                   | 66,645                | 8,107               | 12.2%   |  |  |
| Female                                 | 70,038                | 11,312              | 16.2%   |  |  |