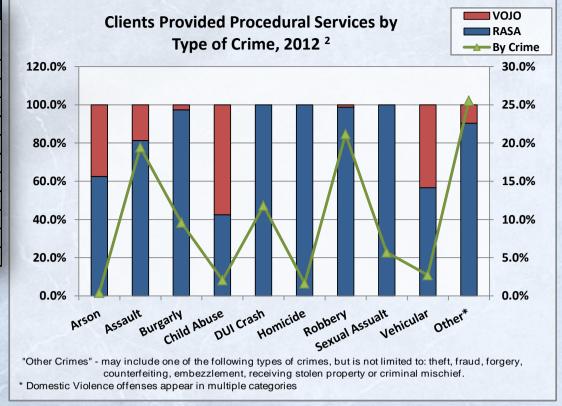

| 1  |       |          |         |       |        |
|----|-------|----------|---------|-------|--------|
| PΔ | State | Police - | Uniform | Crime | Report |

<sup>&</sup>lt;sup>2</sup> Pennsylvania Commission on Crime and Delinquency