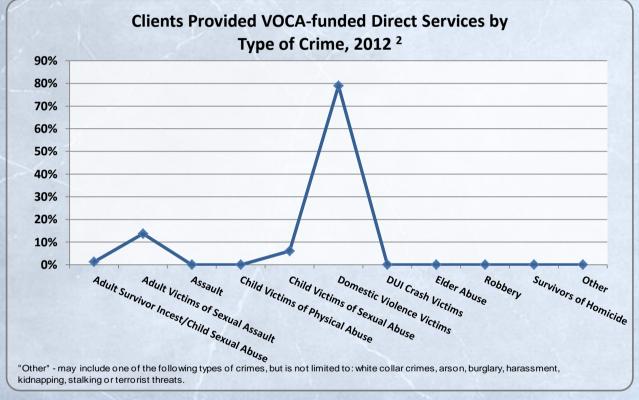

| MANAGEMENT OF THE RESIDENCE OF THE PARTY OF |       |         |  |  |
|-------------------------------------------------------------------------------------------------------------------------------------------------------------------------------------------------------------------------------------------------------------------------------------------------------------------------------------------------------------------------------------------------------------------------------------------------------------------------------------------------------------------------------------------------------------------------------------------------------------------------------------------------------------------------------------------------------------------------------------------------------------------------------------------------------------------------------------------------------------------------------------------------------------------------------------------------------------------------------------------------------------------------------------------------------------------------------------------------------------------------------------------------------------------------------------------------------------------------------------------------------------------------------------------------------------------------------------------------------------------------------------------------------------------------------------------------------------------------------------------------------------------------------------------------------------------------------------------------------------------------------------------------------------------------------------------------------------------------------------------------------------------------------------------------------------------------------------------------------------------------------------------------------------------------------------------------------------------------------------------------------------------------------------------------------------------------------------------------------------------------------|-------|---------|--|--|
| Index Offenses: 2011 <sup>1</sup>                                                                                                                                                                                                                                                                                                                                                                                                                                                                                                                                                                                                                                                                                                                                                                                                                                                                                                                                                                                                                                                                                                                                                                                                                                                                                                                                                                                                                                                                                                                                                                                                                                                                                                                                                                                                                                                                                                                                                                                                                                                                                             |       |         |  |  |
| Subject                                                                                                                                                                                                                                                                                                                                                                                                                                                                                                                                                                                                                                                                                                                                                                                                                                                                                                                                                                                                                                                                                                                                                                                                                                                                                                                                                                                                                                                                                                                                                                                                                                                                                                                                                                                                                                                                                                                                                                                                                                                                                                                       | Total | Percent |  |  |
| Index Offense                                                                                                                                                                                                                                                                                                                                                                                                                                                                                                                                                                                                                                                                                                                                                                                                                                                                                                                                                                                                                                                                                                                                                                                                                                                                                                                                                                                                                                                                                                                                                                                                                                                                                                                                                                                                                                                                                                                                                                                                                                                                                                                 | 274   | -       |  |  |
| Violent Crime                                                                                                                                                                                                                                                                                                                                                                                                                                                                                                                                                                                                                                                                                                                                                                                                                                                                                                                                                                                                                                                                                                                                                                                                                                                                                                                                                                                                                                                                                                                                                                                                                                                                                                                                                                                                                                                                                                                                                                                                                                                                                                                 | 35    | 100.0%  |  |  |
| Murder                                                                                                                                                                                                                                                                                                                                                                                                                                                                                                                                                                                                                                                                                                                                                                                                                                                                                                                                                                                                                                                                                                                                                                                                                                                                                                                                                                                                                                                                                                                                                                                                                                                                                                                                                                                                                                                                                                                                                                                                                                                                                                                        | 0     | 0.0%    |  |  |
| Rape                                                                                                                                                                                                                                                                                                                                                                                                                                                                                                                                                                                                                                                                                                                                                                                                                                                                                                                                                                                                                                                                                                                                                                                                                                                                                                                                                                                                                                                                                                                                                                                                                                                                                                                                                                                                                                                                                                                                                                                                                                                                                                                          | 4     | 11.4%   |  |  |
| Robbery                                                                                                                                                                                                                                                                                                                                                                                                                                                                                                                                                                                                                                                                                                                                                                                                                                                                                                                                                                                                                                                                                                                                                                                                                                                                                                                                                                                                                                                                                                                                                                                                                                                                                                                                                                                                                                                                                                                                                                                                                                                                                                                       | 3     | 8.6%    |  |  |
| Agg Assault                                                                                                                                                                                                                                                                                                                                                                                                                                                                                                                                                                                                                                                                                                                                                                                                                                                                                                                                                                                                                                                                                                                                                                                                                                                                                                                                                                                                                                                                                                                                                                                                                                                                                                                                                                                                                                                                                                                                                                                                                                                                                                                   | 28    | 80.0%   |  |  |
| Property Crimes                                                                                                                                                                                                                                                                                                                                                                                                                                                                                                                                                                                                                                                                                                                                                                                                                                                                                                                                                                                                                                                                                                                                                                                                                                                                                                                                                                                                                                                                                                                                                                                                                                                                                                                                                                                                                                                                                                                                                                                                                                                                                                               | 239   | 100.0%  |  |  |
| Burglary                                                                                                                                                                                                                                                                                                                                                                                                                                                                                                                                                                                                                                                                                                                                                                                                                                                                                                                                                                                                                                                                                                                                                                                                                                                                                                                                                                                                                                                                                                                                                                                                                                                                                                                                                                                                                                                                                                                                                                                                                                                                                                                      | 43    | 18.0%   |  |  |
| Larceny Theft                                                                                                                                                                                                                                                                                                                                                                                                                                                                                                                                                                                                                                                                                                                                                                                                                                                                                                                                                                                                                                                                                                                                                                                                                                                                                                                                                                                                                                                                                                                                                                                                                                                                                                                                                                                                                                                                                                                                                                                                                                                                                                                 | 187   | 78.2%   |  |  |
| MVT                                                                                                                                                                                                                                                                                                                                                                                                                                                                                                                                                                                                                                                                                                                                                                                                                                                                                                                                                                                                                                                                                                                                                                                                                                                                                                                                                                                                                                                                                                                                                                                                                                                                                                                                                                                                                                                                                                                                                                                                                                                                                                                           | 8     | 3.3%    |  |  |
| Arson                                                                                                                                                                                                                                                                                                                                                                                                                                                                                                                                                                                                                                                                                                                                                                                                                                                                                                                                                                                                                                                                                                                                                                                                                                                                                                                                                                                                                                                                                                                                                                                                                                                                                                                                                                                                                                                                                                                                                                                                                                                                                                                         | 1     | 0.4%    |  |  |
| * Domestic Violence offenses appear in                                                                                                                                                                                                                                                                                                                                                                                                                                                                                                                                                                                                                                                                                                                                                                                                                                                                                                                                                                                                                                                                                                                                                                                                                                                                                                                                                                                                                                                                                                                                                                                                                                                                                                                                                                                                                                                                                                                                                                                                                                                                                        |       |         |  |  |
| multiple categories                                                                                                                                                                                                                                                                                                                                                                                                                                                                                                                                                                                                                                                                                                                                                                                                                                                                                                                                                                                                                                                                                                                                                                                                                                                                                                                                                                                                                                                                                                                                                                                                                                                                                                                                                                                                                                                                                                                                                                                                                                                                                                           |       |         |  |  |