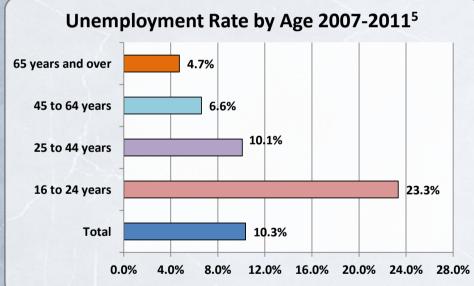

| MANAGEMENT OF THE RESIDENCE OF THE PARTY OF |       |         |  |  |
|-------------------------------------------------------------------------------------------------------------------------------------------------------------------------------------------------------------------------------------------------------------------------------------------------------------------------------------------------------------------------------------------------------------------------------------------------------------------------------------------------------------------------------------------------------------------------------------------------------------------------------------------------------------------------------------------------------------------------------------------------------------------------------------------------------------------------------------------------------------------------------------------------------------------------------------------------------------------------------------------------------------------------------------------------------------------------------------------------------------------------------------------------------------------------------------------------------------------------------------------------------------------------------------------------------------------------------------------------------------------------------------------------------------------------------------------------------------------------------------------------------------------------------------------------------------------------------------------------------------------------------------------------------------------------------------------------------------------------------------------------------------------------------------------------------------------------------------------------------------------------------------------------------------------------------------------------------------------------------------------------------------------------------------------------------------------------------------------------------------------------------|-------|---------|--|--|
| Index Offenses: 2011 <sup>1</sup>                                                                                                                                                                                                                                                                                                                                                                                                                                                                                                                                                                                                                                                                                                                                                                                                                                                                                                                                                                                                                                                                                                                                                                                                                                                                                                                                                                                                                                                                                                                                                                                                                                                                                                                                                                                                                                                                                                                                                                                                                                                                                             |       |         |  |  |
| Subject                                                                                                                                                                                                                                                                                                                                                                                                                                                                                                                                                                                                                                                                                                                                                                                                                                                                                                                                                                                                                                                                                                                                                                                                                                                                                                                                                                                                                                                                                                                                                                                                                                                                                                                                                                                                                                                                                                                                                                                                                                                                                                                       | Total | Percent |  |  |
| Index Offense                                                                                                                                                                                                                                                                                                                                                                                                                                                                                                                                                                                                                                                                                                                                                                                                                                                                                                                                                                                                                                                                                                                                                                                                                                                                                                                                                                                                                                                                                                                                                                                                                                                                                                                                                                                                                                                                                                                                                                                                                                                                                                                 | 274   | -       |  |  |
| Violent Crime                                                                                                                                                                                                                                                                                                                                                                                                                                                                                                                                                                                                                                                                                                                                                                                                                                                                                                                                                                                                                                                                                                                                                                                                                                                                                                                                                                                                                                                                                                                                                                                                                                                                                                                                                                                                                                                                                                                                                                                                                                                                                                                 | 35    | 100.0%  |  |  |
| Murder                                                                                                                                                                                                                                                                                                                                                                                                                                                                                                                                                                                                                                                                                                                                                                                                                                                                                                                                                                                                                                                                                                                                                                                                                                                                                                                                                                                                                                                                                                                                                                                                                                                                                                                                                                                                                                                                                                                                                                                                                                                                                                                        | 0     | 0.0%    |  |  |
| Rape                                                                                                                                                                                                                                                                                                                                                                                                                                                                                                                                                                                                                                                                                                                                                                                                                                                                                                                                                                                                                                                                                                                                                                                                                                                                                                                                                                                                                                                                                                                                                                                                                                                                                                                                                                                                                                                                                                                                                                                                                                                                                                                          | 4     | 11.4%   |  |  |
| Robbery                                                                                                                                                                                                                                                                                                                                                                                                                                                                                                                                                                                                                                                                                                                                                                                                                                                                                                                                                                                                                                                                                                                                                                                                                                                                                                                                                                                                                                                                                                                                                                                                                                                                                                                                                                                                                                                                                                                                                                                                                                                                                                                       | 3     | 8.6%    |  |  |
| Agg Assault                                                                                                                                                                                                                                                                                                                                                                                                                                                                                                                                                                                                                                                                                                                                                                                                                                                                                                                                                                                                                                                                                                                                                                                                                                                                                                                                                                                                                                                                                                                                                                                                                                                                                                                                                                                                                                                                                                                                                                                                                                                                                                                   | 28    | 80.0%   |  |  |
| Property Crimes                                                                                                                                                                                                                                                                                                                                                                                                                                                                                                                                                                                                                                                                                                                                                                                                                                                                                                                                                                                                                                                                                                                                                                                                                                                                                                                                                                                                                                                                                                                                                                                                                                                                                                                                                                                                                                                                                                                                                                                                                                                                                                               | 239   | 100.0%  |  |  |
| Burglary                                                                                                                                                                                                                                                                                                                                                                                                                                                                                                                                                                                                                                                                                                                                                                                                                                                                                                                                                                                                                                                                                                                                                                                                                                                                                                                                                                                                                                                                                                                                                                                                                                                                                                                                                                                                                                                                                                                                                                                                                                                                                                                      | 43    | 18.0%   |  |  |
| Larceny Theft                                                                                                                                                                                                                                                                                                                                                                                                                                                                                                                                                                                                                                                                                                                                                                                                                                                                                                                                                                                                                                                                                                                                                                                                                                                                                                                                                                                                                                                                                                                                                                                                                                                                                                                                                                                                                                                                                                                                                                                                                                                                                                                 | 187   | 78.2%   |  |  |
| MVT                                                                                                                                                                                                                                                                                                                                                                                                                                                                                                                                                                                                                                                                                                                                                                                                                                                                                                                                                                                                                                                                                                                                                                                                                                                                                                                                                                                                                                                                                                                                                                                                                                                                                                                                                                                                                                                                                                                                                                                                                                                                                                                           | 8     | 3.3%    |  |  |
| Arson                                                                                                                                                                                                                                                                                                                                                                                                                                                                                                                                                                                                                                                                                                                                                                                                                                                                                                                                                                                                                                                                                                                                                                                                                                                                                                                                                                                                                                                                                                                                                                                                                                                                                                                                                                                                                                                                                                                                                                                                                                                                                                                         | 1     | 0.4%    |  |  |
| * Domestic Violence offenses appear in                                                                                                                                                                                                                                                                                                                                                                                                                                                                                                                                                                                                                                                                                                                                                                                                                                                                                                                                                                                                                                                                                                                                                                                                                                                                                                                                                                                                                                                                                                                                                                                                                                                                                                                                                                                                                                                                                                                                                                                                                                                                                        |       |         |  |  |
| multiple categories                                                                                                                                                                                                                                                                                                                                                                                                                                                                                                                                                                                                                                                                                                                                                                                                                                                                                                                                                                                                                                                                                                                                                                                                                                                                                                                                                                                                                                                                                                                                                                                                                                                                                                                                                                                                                                                                                                                                                                                                                                                                                                           |       |         |  |  |