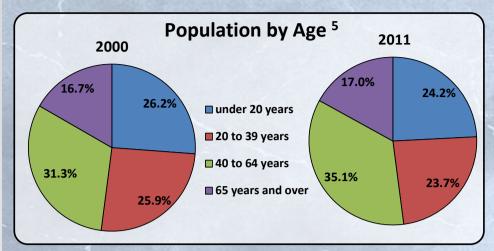

## McKean County

| Race and Ethnicity, 2000 to 2010 <sup>5</sup> |        |        |                     |         |  |
|-----------------------------------------------|--------|--------|---------------------|---------|--|
| Cubinat                                       | 2000   | 2010   | Change 2000 to 2010 |         |  |
| Subject                                       |        |        | Number              | Percent |  |
| Total Population                              | 45,936 | 43,450 | -2,486              | -5.4%   |  |
| White Alone                                   | 44,312 | 41,661 | -2,651              | -6.0%   |  |
| Black Alone                                   | 860    | 1,046  | 186                 | 21.6%   |  |
| Other Races                                   | 764    | 743    | -21                 | -2.7%   |  |
|                                               |        |        |                     |         |  |
| Hispanic                                      | 485    | 757    | 272                 | 56.1%   |  |