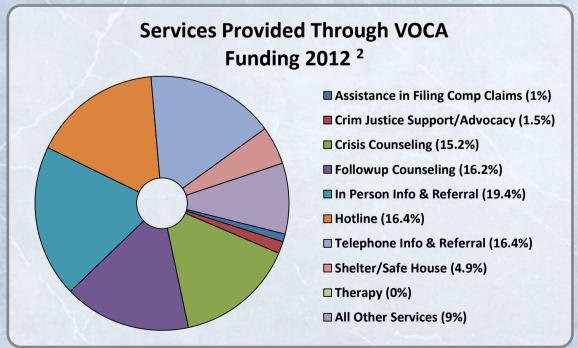

| Domestic Violence Programs, 2011-12 4 |        |  |
|---------------------------------------|--------|--|
| Type Service                          | Totals |  |
| # of People Served                    | 437    |  |
| Hours of Service                      | 1,744  |  |
| Shelter Days                          | 1,928  |  |
| Hotline Calls                         | 885    |  |
|                                       |        |  |