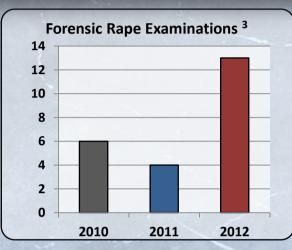

| Sexual Violence Programs, 2011-12 <sup>3</sup> |        |  |
|------------------------------------------------|--------|--|
| Type Service                                   | Totals |  |
| # of People Served                             | 116    |  |
| Hours of Service                               | 346    |  |
| Hotline Calls                                  | 126    |  |