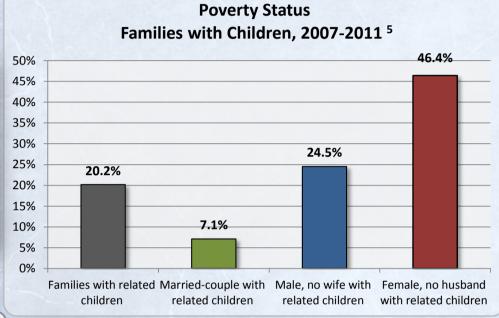

| Poverty Status, 2007-2011 <sup>5</sup>  |                       |        |         |
|-----------------------------------------|-----------------------|--------|---------|
| Population for whom Below Poverty Level |                       |        |         |
| Subject                                 | Poverty is Determined | Number | Percent |
| All people                              | 40,727                | 6,053  | 14.9%   |
| under 18 years                          | 9,105                 | 1,961  | 21.5%   |
| 18 and over                             | 31,622                | 4,092  | 12.9%   |
| 65 years and over                       | 6,830                 | 598    | 8.8%    |
| Male                                    | 20,091                | 2,856  | 14.2%   |
| Female                                  | 20,636                | 3,197  | 15.5%   |