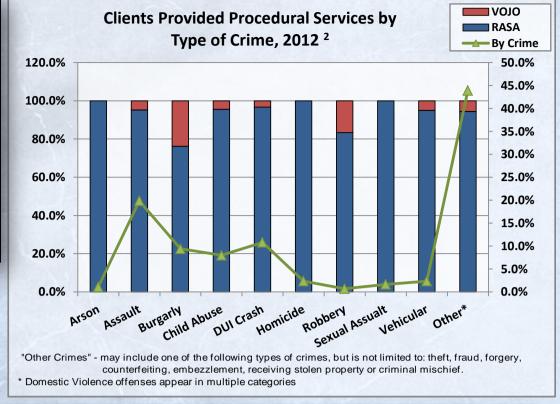

| MANAGEMENT OF THE RESIDENCE OF THE PARTY OF |       |         |  |  |
|-------------------------------------------------------------------------------------------------------------------------------------------------------------------------------------------------------------------------------------------------------------------------------------------------------------------------------------------------------------------------------------------------------------------------------------------------------------------------------------------------------------------------------------------------------------------------------------------------------------------------------------------------------------------------------------------------------------------------------------------------------------------------------------------------------------------------------------------------------------------------------------------------------------------------------------------------------------------------------------------------------------------------------------------------------------------------------------------------------------------------------------------------------------------------------------------------------------------------------------------------------------------------------------------------------------------------------------------------------------------------------------------------------------------------------------------------------------------------------------------------------------------------------------------------------------------------------------------------------------------------------------------------------------------------------------------------------------------------------------------------------------------------------------------------------------------------------------------------------------------------------------------------------------------------------------------------------------------------------------------------------------------------------------------------------------------------------------------------------------------------------|-------|---------|--|--|
| Index Offenses: 2011 <sup>1</sup>                                                                                                                                                                                                                                                                                                                                                                                                                                                                                                                                                                                                                                                                                                                                                                                                                                                                                                                                                                                                                                                                                                                                                                                                                                                                                                                                                                                                                                                                                                                                                                                                                                                                                                                                                                                                                                                                                                                                                                                                                                                                                             |       |         |  |  |
| Subject                                                                                                                                                                                                                                                                                                                                                                                                                                                                                                                                                                                                                                                                                                                                                                                                                                                                                                                                                                                                                                                                                                                                                                                                                                                                                                                                                                                                                                                                                                                                                                                                                                                                                                                                                                                                                                                                                                                                                                                                                                                                                                                       | Total | Percent |  |  |
| Index Offense                                                                                                                                                                                                                                                                                                                                                                                                                                                                                                                                                                                                                                                                                                                                                                                                                                                                                                                                                                                                                                                                                                                                                                                                                                                                                                                                                                                                                                                                                                                                                                                                                                                                                                                                                                                                                                                                                                                                                                                                                                                                                                                 | 274   | -       |  |  |
| Violent Crime                                                                                                                                                                                                                                                                                                                                                                                                                                                                                                                                                                                                                                                                                                                                                                                                                                                                                                                                                                                                                                                                                                                                                                                                                                                                                                                                                                                                                                                                                                                                                                                                                                                                                                                                                                                                                                                                                                                                                                                                                                                                                                                 | 35    | 100.0%  |  |  |
| Murder                                                                                                                                                                                                                                                                                                                                                                                                                                                                                                                                                                                                                                                                                                                                                                                                                                                                                                                                                                                                                                                                                                                                                                                                                                                                                                                                                                                                                                                                                                                                                                                                                                                                                                                                                                                                                                                                                                                                                                                                                                                                                                                        | 0     | 0.0%    |  |  |
| Rape                                                                                                                                                                                                                                                                                                                                                                                                                                                                                                                                                                                                                                                                                                                                                                                                                                                                                                                                                                                                                                                                                                                                                                                                                                                                                                                                                                                                                                                                                                                                                                                                                                                                                                                                                                                                                                                                                                                                                                                                                                                                                                                          | 4     | 11.4%   |  |  |
| Robbery                                                                                                                                                                                                                                                                                                                                                                                                                                                                                                                                                                                                                                                                                                                                                                                                                                                                                                                                                                                                                                                                                                                                                                                                                                                                                                                                                                                                                                                                                                                                                                                                                                                                                                                                                                                                                                                                                                                                                                                                                                                                                                                       | 3     | 8.6%    |  |  |
| Agg Assault                                                                                                                                                                                                                                                                                                                                                                                                                                                                                                                                                                                                                                                                                                                                                                                                                                                                                                                                                                                                                                                                                                                                                                                                                                                                                                                                                                                                                                                                                                                                                                                                                                                                                                                                                                                                                                                                                                                                                                                                                                                                                                                   | 28    | 80.0%   |  |  |
| Property Crimes                                                                                                                                                                                                                                                                                                                                                                                                                                                                                                                                                                                                                                                                                                                                                                                                                                                                                                                                                                                                                                                                                                                                                                                                                                                                                                                                                                                                                                                                                                                                                                                                                                                                                                                                                                                                                                                                                                                                                                                                                                                                                                               | 239   | 100.0%  |  |  |
| Burglary                                                                                                                                                                                                                                                                                                                                                                                                                                                                                                                                                                                                                                                                                                                                                                                                                                                                                                                                                                                                                                                                                                                                                                                                                                                                                                                                                                                                                                                                                                                                                                                                                                                                                                                                                                                                                                                                                                                                                                                                                                                                                                                      | 43    | 18.0%   |  |  |
| Larceny Theft                                                                                                                                                                                                                                                                                                                                                                                                                                                                                                                                                                                                                                                                                                                                                                                                                                                                                                                                                                                                                                                                                                                                                                                                                                                                                                                                                                                                                                                                                                                                                                                                                                                                                                                                                                                                                                                                                                                                                                                                                                                                                                                 | 187   | 78.2%   |  |  |
| MVT                                                                                                                                                                                                                                                                                                                                                                                                                                                                                                                                                                                                                                                                                                                                                                                                                                                                                                                                                                                                                                                                                                                                                                                                                                                                                                                                                                                                                                                                                                                                                                                                                                                                                                                                                                                                                                                                                                                                                                                                                                                                                                                           | 8     | 3.3%    |  |  |
| Arson                                                                                                                                                                                                                                                                                                                                                                                                                                                                                                                                                                                                                                                                                                                                                                                                                                                                                                                                                                                                                                                                                                                                                                                                                                                                                                                                                                                                                                                                                                                                                                                                                                                                                                                                                                                                                                                                                                                                                                                                                                                                                                                         | 1     | 0.4%    |  |  |
| * Domestic Violence offenses appear in                                                                                                                                                                                                                                                                                                                                                                                                                                                                                                                                                                                                                                                                                                                                                                                                                                                                                                                                                                                                                                                                                                                                                                                                                                                                                                                                                                                                                                                                                                                                                                                                                                                                                                                                                                                                                                                                                                                                                                                                                                                                                        |       |         |  |  |
| multiple categories                                                                                                                                                                                                                                                                                                                                                                                                                                                                                                                                                                                                                                                                                                                                                                                                                                                                                                                                                                                                                                                                                                                                                                                                                                                                                                                                                                                                                                                                                                                                                                                                                                                                                                                                                                                                                                                                                                                                                                                                                                                                                                           |       |         |  |  |