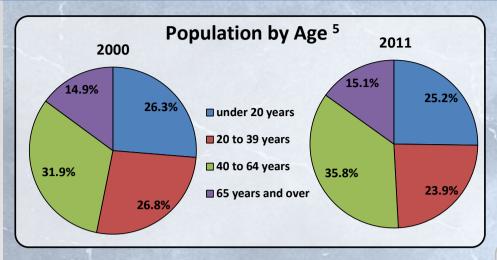

## **Montgomery County**

| Race and Ethnicity, 2000 to 2010 <sup>5</sup> |                                                |                                                                               |                                                                                                                                                                                 |  |
|-----------------------------------------------|------------------------------------------------|-------------------------------------------------------------------------------|---------------------------------------------------------------------------------------------------------------------------------------------------------------------------------|--|
| 2000                                          | 2010                                           | Change 20                                                                     | 00 to 2010                                                                                                                                                                      |  |
|                                               | 2010                                           | Number                                                                        | Percent                                                                                                                                                                         |  |
| 750,097                                       | 799,874                                        | 49,777                                                                        | 6.6%                                                                                                                                                                            |  |
| 648,510                                       | 649,021                                        | 511                                                                           | 0.1%                                                                                                                                                                            |  |
| 55,969                                        | 69,351                                         | 13,382                                                                        | 23.9%                                                                                                                                                                           |  |
| 45,618                                        | 81,502                                         | 35,884                                                                        | 78.7%                                                                                                                                                                           |  |
|                                               |                                                |                                                                               |                                                                                                                                                                                 |  |
| 15,300                                        | 34,233                                         | 18,933                                                                        | 123.7%                                                                                                                                                                          |  |
|                                               | 2000<br>750,097<br>648,510<br>55,969<br>45,618 | 2000 2010   750,097 799,874   648,510 649,021   55,969 69,351   45,618 81,502 | 2000     2010     Change 20 Number       750,097     799,874     49,777       648,510     649,021     511       55,969     69,351     13,382       45,618     81,502     35,884 |  |