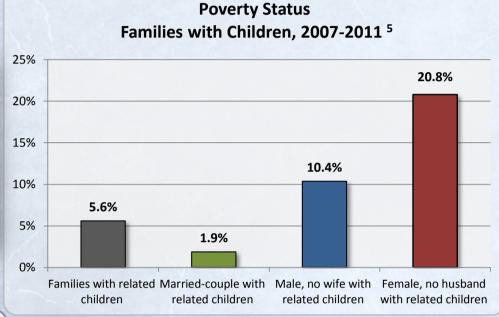

| Poverty Status, 2007-2011 <sup>5</sup> |                       |                     |         |  |
|----------------------------------------|-----------------------|---------------------|---------|--|
|                                        | Population for whom   | Below Poverty Level |         |  |
| Subject                                | Poverty is Determined | Number              | Percent |  |
| All people                             | 775,917               | 44,177              | 5.7%    |  |
| under 18 years                         | 181,163               | 11,451              | 6.3%    |  |
| 18 and over                            | 594,754               | 32,726              | 5.5%    |  |
| 65 years and over                      | 113,505               | 6,330               | 5.6%    |  |
| Male                                   | 375,579               | 18,395              | 4.9%    |  |
| Female                                 | 400,338               | 25,782              | 6.4%    |  |