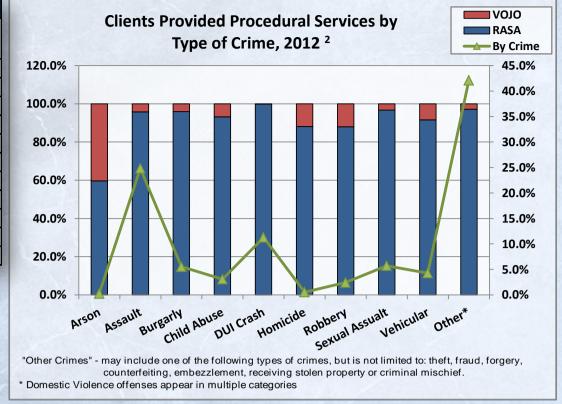

<sup>&</sup>lt;sup>2</sup> Pennsylvania Commission on Crime and Delinquency

<sup>&</sup>lt;sup>3</sup> Pennsylvania Coalition Against Rape

<sup>&</sup>lt;sup>4</sup> Pennsylvania Coalition Against Domestic Violence