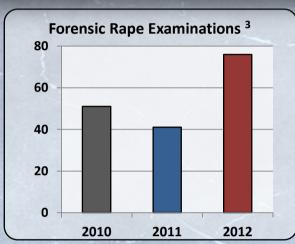

| Sexual Violence Programs, 2011-12 <sup>3</sup> |        |  |
|------------------------------------------------|--------|--|
| Type Service                                   | Totals |  |
| # of People Served                             | 897    |  |
| Hours of Service                               | 2,783  |  |
| Hotline Calls                                  | 655    |  |