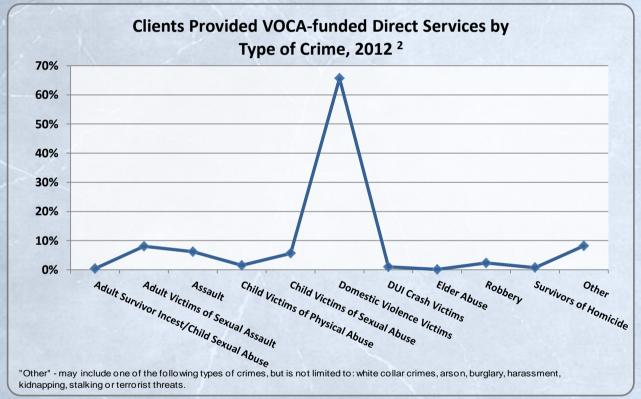

<sup>&</sup>lt;sup>2</sup> Pennsylvania Commission on Crime and Delinquency

<sup>&</sup>lt;sup>3</sup> Pennsylvania Coalition Against Rape

<sup>&</sup>lt;sup>4</sup> Pennsylvania Coalition Against Domestic Violence