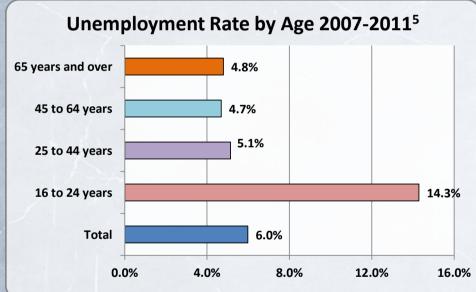

| Poverty Status, 2007-2011 <sup>5</sup> |                       |                     |         |  |
|----------------------------------------|-----------------------|---------------------|---------|--|
|                                        | Population for whom   | Below Poverty Level |         |  |
| Subject                                | Poverty is Determined | Number              | Percent |  |
| All people                             | 775,917               | 44,177              | 5.7%    |  |
| under 18 years                         | 181,163               | 11,451              | 6.3%    |  |
| 18 and over                            | 594,754               | 32,726              | 5.5%    |  |
| 65 years and over                      | 113,505               | 6,330               | 5.6%    |  |
| Male                                   | 375,579               | 18,395              | 4.9%    |  |
| Female                                 | 400,338               | 25,782              | 6.4%    |  |