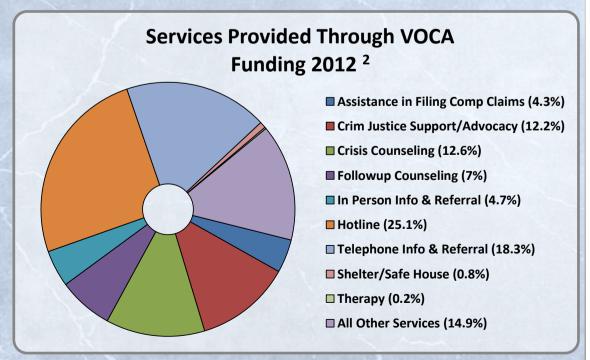

<sup>&</sup>lt;sup>2</sup> Pennsylvania Commission on Crime and Delinquency

<sup>&</sup>lt;sup>3</sup> Pennsylvania Coalition Against Rape

<sup>&</sup>lt;sup>4</sup> Pennsylvania Coalition Against Domestic Violence