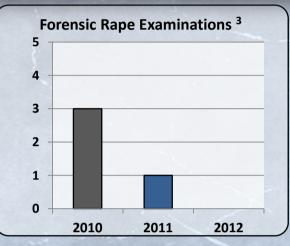

| Sexual Violence Programs, 2011-12 <sup>3</sup> |        |  |
|------------------------------------------------|--------|--|
| Type Service                                   | Totals |  |
| # of People Served                             | 87     |  |
| Hours of Service                               | 326    |  |
| Hotline Calls                                  | 126    |  |