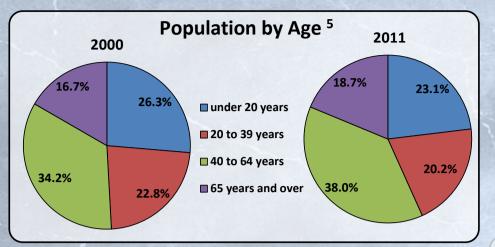

## Warren County

| Poverty Status, 2007-2011 <sup>5</sup> |                       |                     |         |  |
|----------------------------------------|-----------------------|---------------------|---------|--|
|                                        | Population for whom   | Below Poverty Level |         |  |
| Subject                                | Poverty is Determined | Number              | Percent |  |
| All people                             | 40,780                | 4,937               | 12.1%   |  |
| under 18 years                         | 8,479                 | 1,624               | 19.2%   |  |
| 18 and over                            | 32,301                | 3,313               | 10.3%   |  |
| 65 years and over                      | 7,291                 | 605                 | 8.3%    |  |
| Male                                   | 20,297                | 1,993               | 9.8%    |  |
| Female                                 | 20,483                | 2,944               | 14.4%   |  |