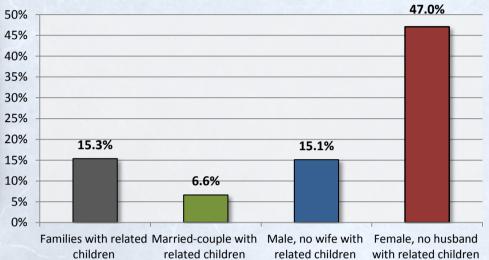

#### Poverty Status Families with Children, 2007-2011 <sup>5</sup>

| Nativity, 2007-2011 <sup>5</sup> |        |         |  |  |
|----------------------------------|--------|---------|--|--|
| Subject                          | Number | Percent |  |  |
| Total Population                 | 41,771 | -       |  |  |
| Native                           | 41,252 | 100.0%  |  |  |
| Born within State of Residence   | 32,945 | 79.9%   |  |  |
| Born outside State of Residence  | 8,081  | 19.6%   |  |  |
| Born outside United States       | 226    | 0.5%    |  |  |
| Foreign Born                     | 519    | 100.0%  |  |  |
| Naturalized U.S. Citizen         | 358    | 69.0%   |  |  |
| Not a U.S. Citizen               | 161    | 31.0%   |  |  |