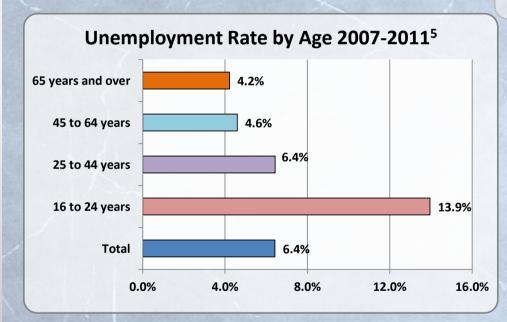

| Population for whom   | Below Poverty Level |         |  |
| Subject                                | Poverty is Determined | Number              | Percent |  |
| All people                             | 40,780                | 4,937               | 12.1%   |  |
| under 18 years                         | 8,479                 | 1,624               | 19.2%   |  |
| 18 and over                            | 32,301                | 3,313               | 10.3%   |  |
| 65 years and over                      | 7,291                 | 605                 | 8.3%    |  |
| Male                                   | 20,297                | 1,993               | 9.8%    |  |
| Female                                 | 20,483                | 2,944               | 14.4%   |  |



### Linguistic Isolation, 2007-2011 <sup>5</sup>

| Subject                             | Number | Percent |
|-------------------------------------|--------|---------|
| Population 5 years and over         | 17,602 | 100.0%  |
| Speak English only                  | 16,827 | 95.6%   |
| Speak Spanish:                      | 249    | 1.4%    |
| Speak English "very well"           | 249    | 1.4%    |
| Speak English less than "very well" | 0      | 0.0%    |

<sup>1</sup> PA State Police - Uniform Crime Report

<sup>2</sup> Pennsylvania Commission on Crime and Delinquency

<sup>3</sup> Pennsylvania Coalition Against Rape

<sup>4</sup> Pennsylvania Coalition Against Domestic Violence

<sup>5</sup> U.S. Census Bureau

a



| Race and Ethnicity, 2000 to 2010 $^{5}$ |        |        |