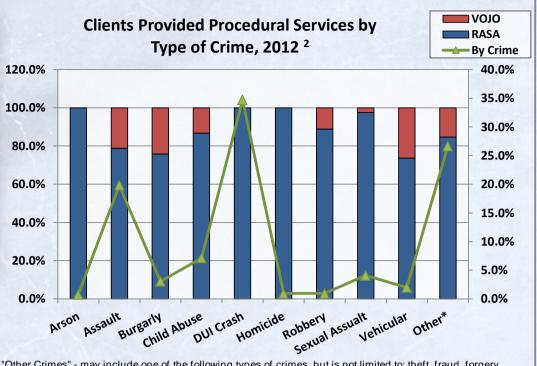

Pa

"Other Crimes" - may include one of the following types of crimes, but is not limited to: theft, fraud, forgery, counterfeiting, embezzlement, receiving stolen property or criminal mischief. \* Domestic Violence offenses appear in multiple categories