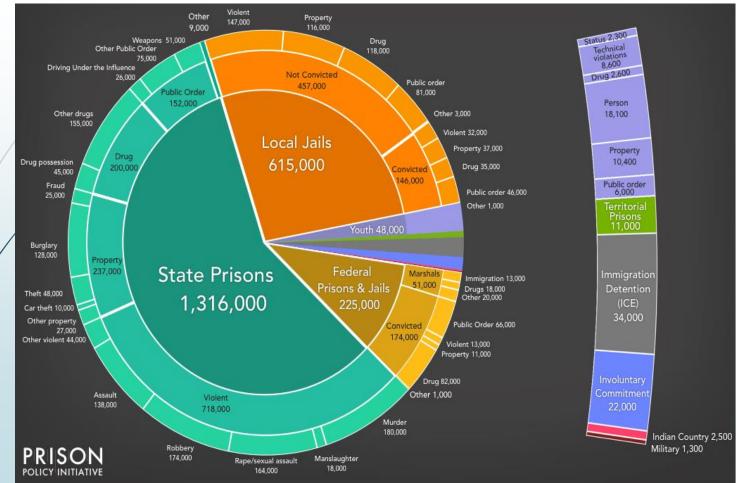

## FROM THE COURTROOM TO THE CLASSROOM

Presented by: JEFFREY ABRAMOWITZ, JD April 2018

## INDICTMENT TO RETIREMENT: Pathway to Success

# 1. THE PAST 2. THE PRESENT **3. THE FUTURE**

## **THE FACTS:**



### The Whole Pie!





### **Pre-trial Detention**

The United States has more people -536,000 – detained before trial than most countries have in their prisons and jails combined.

### Incarceration is just one piece of the much larger system of correctional control

The U.S. justice system controls almost 7 million people, more than half of whom are on probation.





### LIFETIME LIKELIHOOD OF IMPRISONMENT OF US RESIDENTS BORN IN 2001



## **70 MILLION** PEOPLE ARE IN THE CRIMINAL RECORD DATABASE!

## Lots of players in the draft!

## 636,000 CITIZENS ARE RELEASED EACH YEAR (35,000 IN PHILADELHIA)

MORE THAN 2/3 OF THOSE RELEASED WILL BE REARRESTED WITHIN 3 YEAERS. <sup>1</sup>/<sub>2</sub> WILL GO BACK TO PRISON





## **Understanding the Game:**



## THE "PREGAME"

### EQUIPMENT

### THE GAME PLAN