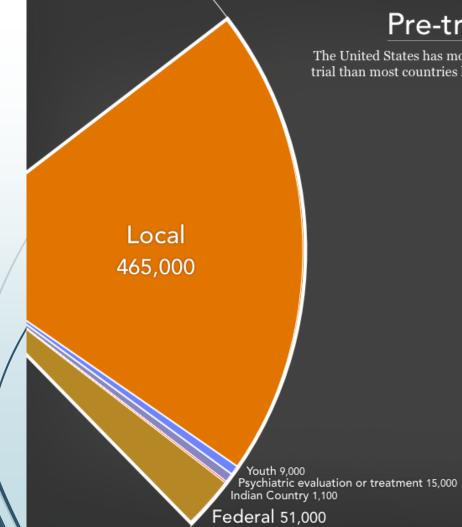

### **Pre-trial Detention**

The United States has more people -536,000 – detained before trial than most countries have in their prisons and jails combined.