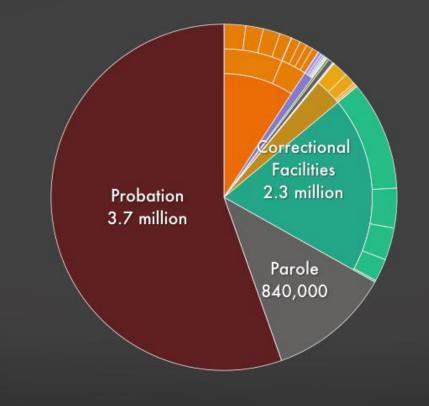

### Incarceration is just one piece of the much larger system of correctional control

The U.S. justice system controls almost 7 million people, more than half of whom are on probation.