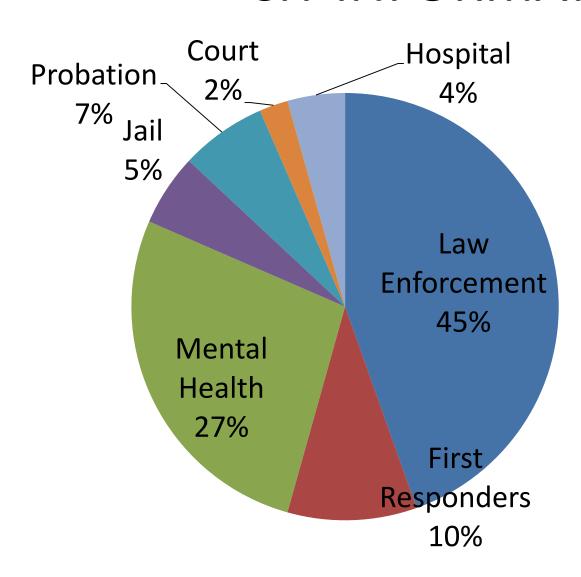

#### CO RESPONDER DATA

DATA FROM 2017 (MAY – DEC 2017)

Total Referrals = 150 Total Contacts = 1120