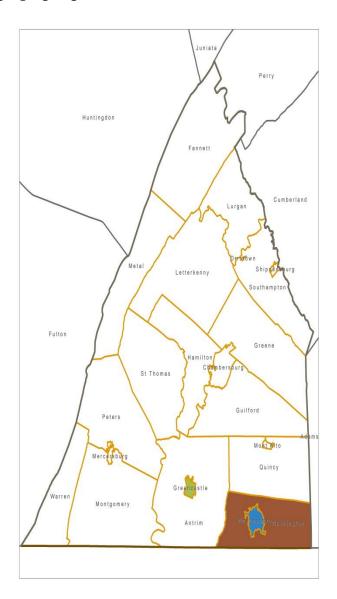

#### FRANKLIN COUNTY

- Franklin County, Pennsylvania
  - Population 153,851

- Borough/Township Population
  - Greencastle Borough 4,035
  - − Washington Township −14,586
  - Waynesboro Borough 10,568
  - 20% of Franklin County